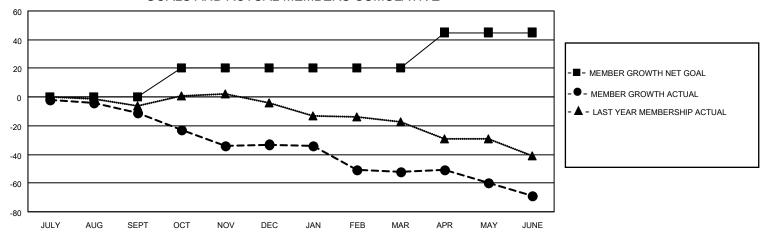

#### District 5 SKN

|               |               |             |               | _                     |                       |                         |                                                    |  |
|---------------|---------------|-------------|---------------|-----------------------|-----------------------|-------------------------|----------------------------------------------------|--|
| Clubs         |               |             |               | Members               |                       |                         |                                                    |  |
|               | RESULTS FOR   | R 2020-2021 |               | RESULTS FOR 2020-2021 |                       |                         |                                                    |  |
| QUARTER       | NEW CLUB GOAL | NEW CLUBS   | DROPPED CLUBS | QUARTER MEMB          | ER GROWTH NET<br>GOAL | MEMBER GROWTH<br>ACTUAL | DROPPED<br>MEMBERS ACTUAL<br>(including transfers) |  |
| JULY/AUG/SEPT | 0             | 0           | 0             | JULY/AUG/SEPT         | 0                     | 5                       | 13                                                 |  |
| OCT/NOV/DEC   | 1             | 0           | 1             | OCT/NOV/DEC           | 20                    | 7                       | 29                                                 |  |
| JAN/FEB/MAR   | 0             | 0           | 1             | JAN/FEB/MAR           | 0                     | 10                      | 27                                                 |  |
| APR/MAY/JUNE  | 0             | 0           | 0             | APR/MAY/JUNE          | 25                    | 13                      | 28                                                 |  |

#### GOALS AND ACTUAL MEMBERS CUMULATIVE

| DROPPED CLUBS: 2 |    | 12 CLUBS OF 58 ADDED 1 OR MORE NEW MEMBERS | GENDER DISTRIBUTION             |              |     |
|------------------|----|--------------------------------------------|---------------------------------|--------------|-----|
|                  |    | INEW MEMBERS                               | MALE                            | 789 (74.22%) |     |
|                  |    |                                            | FEMALE                          | 274 (25.78%) |     |
| DROPPED MEMBERS  |    |                                            |                                 | ,            |     |
| DECEASED         | 14 | CLICK HERE FOR CUMULATIVE                  | TOTAL FAMILY UNIT MEMBERS       |              | 221 |
| CLUB CANCELLED   | 19 | MEMBERSHIP DATA                            |                                 |              | 440 |
| OTHER            | 64 |                                            | FAMILY MEMBERS PAYING HALF DUES |              | 112 |
| TOTAL            | 97 |                                            |                                 |              |     |